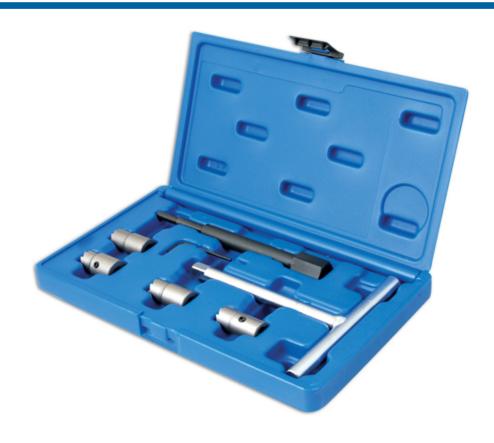

## **Diesel Injector Seat Cutter Set**

This set of four diesel injector cutters ensures that the injector seat is bored and faced to the exact dimension when replacing or reconditioning the diesel injectors, avoiding blow back and poor emissions. Supplied with a 3/8" drive T-bar.

## **Additional Information**

- Used for re-cutting injector seats when reconditioning the diesel injectors.
- Set of 4 cutters: 17mm flat cutter with 19mm external diameter for Mercedes-Benz CRD;
- 17mm flat cutter with 17mm external diameter for BMW, PSA and Renault;
- 17mm angled cutter with 21mm external diameter for Fiat and Iveco;
- 15mm flat cutter with 19mm external diameter for other makes.